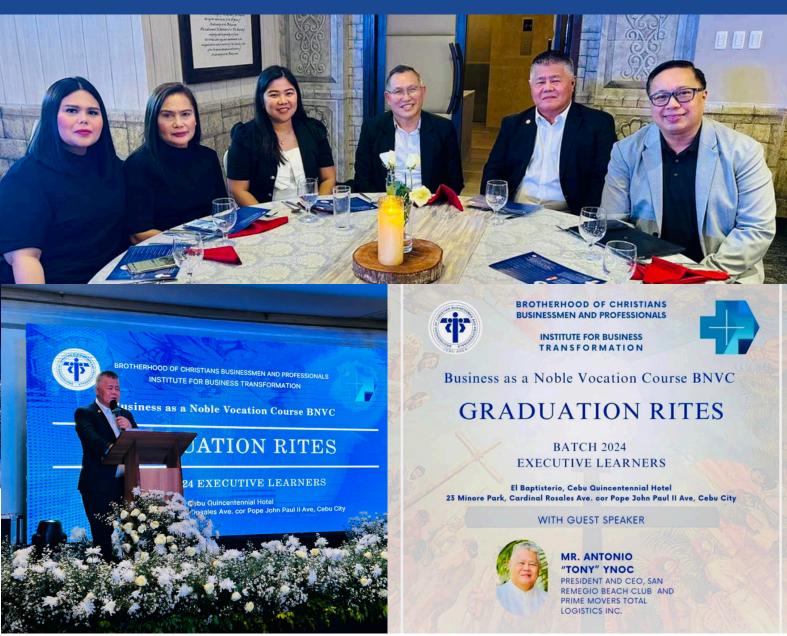

Congratulations to PAG Tony Ynoc as Guest Speaker Institute of Business Transformation IBT - Graduates 2024. We also have prepared activities for the month of August which will be discussed by Pres Kit later.

## RCCPC in Action

July 27, 2024

The "True Rotarian" is a person whose activities stem from personal goodwill and a steadfast belief that the world will be a better place through their work and efforts in Rotary. Such dedication and selflessness are exemplified by Past Assistant Governor Antonio "Tony" Ynoc, whose contributions to business and society are nothing short of inspiring.

Tony's hard work, sacrifices, and unwavering commitment to the Rotary ideals have set a benchmark for all of us. His tireless efforts have not only advanced our collective mission but have also made a tangible impact on countless lives.

The Rotary Club of Cebu Port Centre is immensely proud of you, PAG Tony. Your legacy of service and excellence is truly worthy of emulation.

Thank you for embodying the spirit of Rotary and for showing us all the true meaning of service above self.