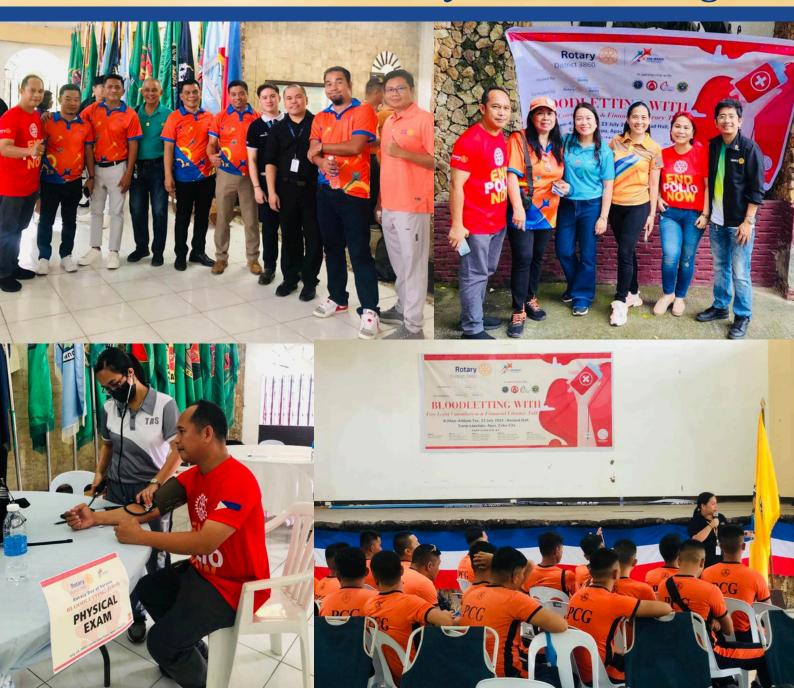

July 23 - bloodletting activity organized by district 3860

July 26 - Distinguished Rotarians from the Rotary Club of Cebu Port Centre, who also serve as officers of the Philippine Coast Guard Auxilliary, attended the

219th Squadron's 3rd Anniversary Mess Night 2024 at the Cebu Parklane International Hotel. This year's theme, "Building Capacity Through Synergy," resonates deeply with our Rotary Motto of "Service Above Self." It was attended by Pres Kit, IPP Nestor, PP John, Dir Ludwig, Dir Clark and Dir Robert.

## RCCPC in Action

July 26, 2024

Distinguished Rotarians from the Rotary Club of Cebu Port Centre, who also serve as officers of the Philippine Coast Guard Auxiliary, are presently attending the 219th Squadron's 3rd Anniversary Mess Night 2024 at the Cebu Parklane International Hotel. This year's theme, "Building Capacity Through Synergy," resonates deeply with our Rotary motto of "Service Above Self." By fostering collaboration and strengthening our collective capacity, we are able to make a greater impact in our communities. This celebration is not only a testament to our dedication to public service but also a reflection of our commitment to work together for a brighter future. The synergy between Rotary and the Philippine Coast Guard Auxiliary exemplifies the powerful outcomes of united efforts, reinforcing our mission to serve selflessly and effectively.

## District 3860 Activity - Bloodletting

July 23, 2024

Rotary Clubs of District 3860 are hosting an ongoing bloodletting event from 8:00 AM to 4:00 PM at Bondad Hall, Camp Lapulapu, Apas, Cebu City. Alongside the bloodletting, attendees can benefit from a free legal consultation and a financial literacy talk. This event is a fantastic chance to contribute to a life-saving cause, receive valuable legal advice, and gain financial insights. We invite everyone to join us and make a positive impact on the community.