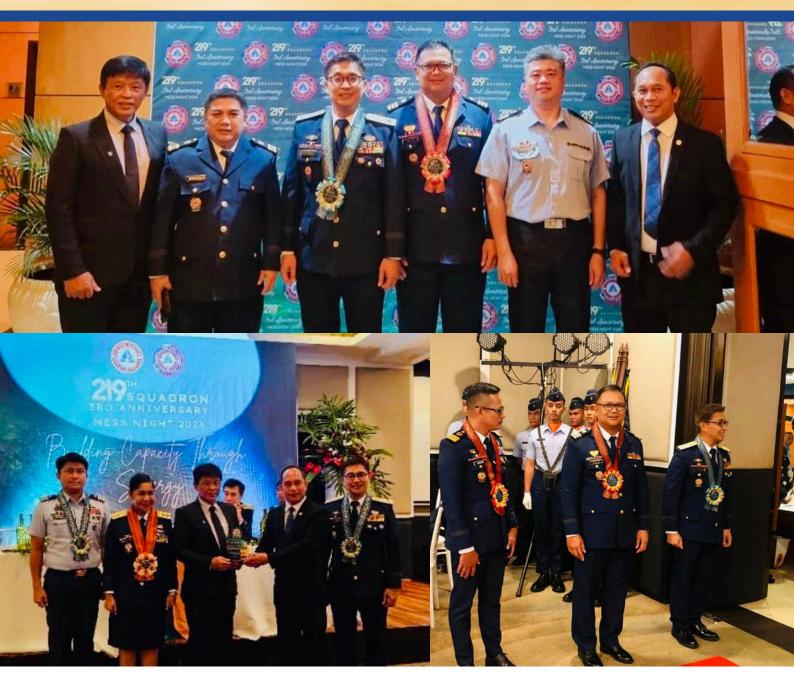

July 23 - bloodletting activity organized by district 3860

July 26 - Distinguished Rotarians from the Rotary Club of Cebu Port Centre, who also serve as officers of the Philippine Coast Guard Auxilliary, attended the

219th Squadron's 3rd Anniversary Mess Night 2024 at the Cebu Parklane International Hotel. This year's theme, "Building Capacity Through Synergy," resonates deeply with our Rotary Motto of "Service Above Self." It was attended by Pres Kit, IPP Nestor, PP John, Dir Ludwig, Dir Clark and Dir Robert.

## RCCPC in Action

July 26, 2024

Distinguished Rotarians from the Rotary Club of Cebu Port Centre, who also serve as officers of the Philippine Coast Guard Auxiliary, are presently attending the 219th Squadron's 3rd Anniversary Mess Night 2024 at the Cebu Parklane International Hotel. This year's theme, "Building Capacity Through Synergy," resonates deeply with our Rotary motto of "Service Above Self." By fostering collaboration and strengthening our collective capacity, we are able to make a greater impact in our communities. This celebration is not only a testament to our dedication to public service but also a reflection of our commitment to work together for a brighter future. The synergy between Rotary and the Philippine Coast Guard Auxiliary exemplifies the powerful outcomes of united efforts, reinforcing our mission to serve selflessly and effectively.