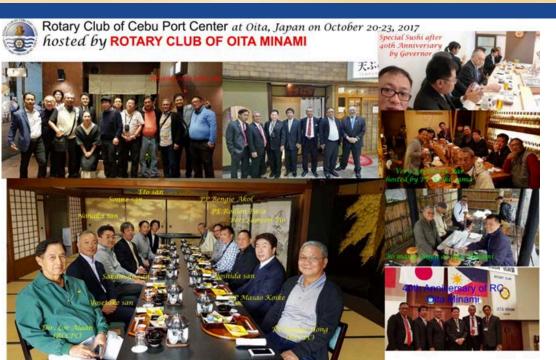

# Rotary Club RCCPC Sister Clubs

1st

ANTHONIO ELUMIR JR. R.Y. 1985-1986 "You are the Key"

7th

ENRICO JEREZA R.Y. 1991-1992 "Look Beyond Yourself"

2nd

MANUEL GRANADA (+) R.Y. 1986-1987 "Rotary Brings Hope"

8th