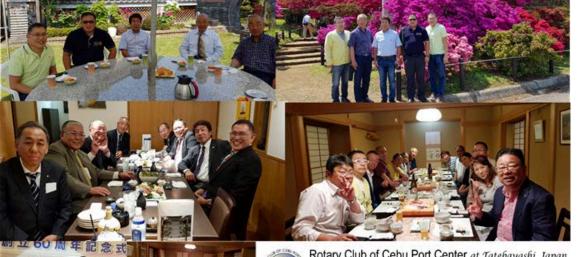

# Rotary Club RCCPC Sister Clubs

1st

ANTHONIO ELUMIR JR. R.Y. 1985-1986 "You are the Key"

7th

ENRICO JEREZA R.Y. 1991-1992 "Look Beyond Yourself"

2nd

MANUEL GRANADA (+) R.Y. 1986-1987 "Rotary Brings Hope"

8th