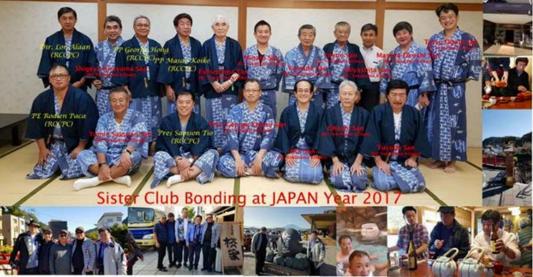

# Rotary Club RCCPC Sister Clubs

1st

ANTHONIO ELUMIR JR. R.Y. 1985-1986 "You are the Key"

7th

ENRICO JEREZA R.Y. 1991-1992 "Look Beyond Yourself"

2nd

MANUEL GRANADA (+) R.Y. 1986-1987 "Rotary Brings Hope"

8th